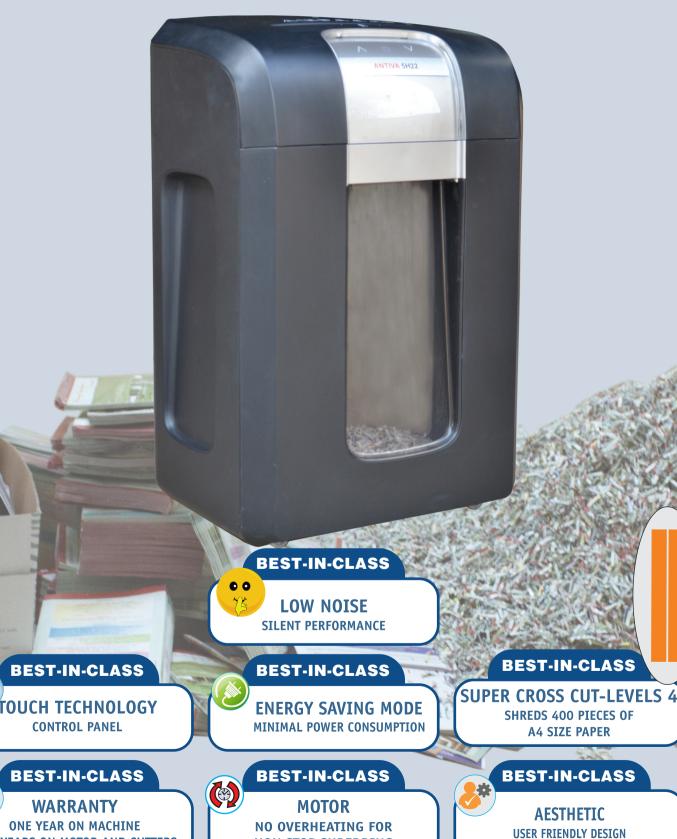

#### **Generic Specifications**

| Model                                                                      | ANTIVA 5H22           |
|----------------------------------------------------------------------------|-----------------------|
| Feed width (mm)                                                            | 220                   |
| Shred Size (mm)                                                            | 4x35                  |
| Shred Capacity                                                             | 22-24                 |
| (70 gsm A4 sheets) 🛛 🔪                                                     |                       |
| Voltage                                                                    | 230 v                 |
| Waste Volume (Litres)                                                      | 35                    |
| Weight (Kgs)                                                               | 18                    |
| Machines Dimensions (mm) HXWXD                                             | 630x420x310           |
| Application                                                                | Paper/Credit Card/1CD |
| Warranty : One year on Machine, Two years on Cutters & Motor. Supported by |                       |

### **Product Features**

#### SHREDDER CAN BE USED CONTINUOUSLY WITH A SHRED CAPACITY OUT PUT OF 45,000 A4 SHEETS OR 200 KGS OF PAPER IN A DAY

- Auto Start/Stop with Sensor ٠
- Auto Stop on JAMMING & AUTO REVERSE-Automatically clears paper Jams in case ٠ of overfeeding rated shred capacity
- Thermal Protection for Motor ٠
- ٠ Can Shred Credit Card, 1 CD per pass also
- ٠ Large Bin Capacity
- Bin full warning Ease of emptying shredding waste
- Mobile with Castors for Flexible use
- Low noise level of <58db. Silent performance.
- Touch Technology built into the control panel with Micro controller ٠
- ٠ To ensure operator safety the motor automatically stops when the bin is opened
- Energy Saving Mode Smart stand by control system for minimal power ٠ consumption
- Separate entry for paper and CD/Credit Card ٠
- Asthetically pleasing user friendly design